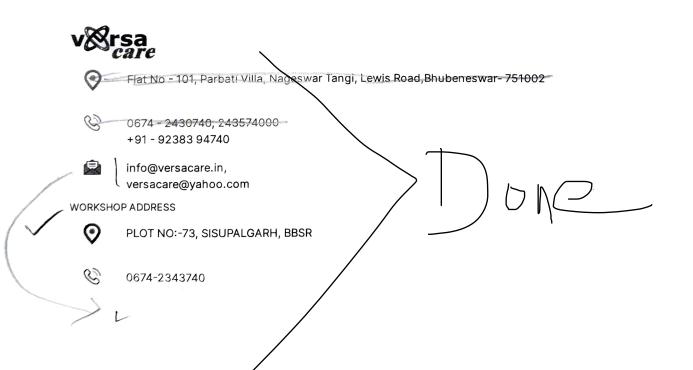

Services

Terms and Conditions

Franchise and Store

Privacy Policy

Membership

Contact Us

Workshop Address

PLOT NO:-73, SISUPALGARH, BBSR

Tel No: 0674-2343740

Shot no 32 strong

Flat No - 101, Parbati Villa, Nageswar Tangi, Lewis Road,Bhubeneswar- 751002

Phone: 0674-2343740

Email: info@versacare.in,

versacare@yahoo.com

Dry cleaning of garments in perchloroethylene solvent makes the fabric void of wrinkles, shrinkage, color bleeding and make the garments fresh & feel as if new. Manufactures in their Care Label advice dry cleaning the fabric is the only safe method of cleaning in many garments.

#### Workshop Address

PLOT NO:-73, SISUPALGARH, BBSR

Tel No: 0674-2343740

Contact Info

No 101, Parbati Villa, Hageswar Tangi, Lewis

Road, Bhubeneswar 751002

Phone: 0674-2343740

Email: info@versacare.in, versacare@yahoo.com